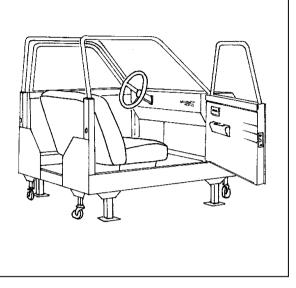

## Model WT-960 Car Transfer Simulator

The WT-960 Tran-Sit <sup>®</sup> Car Transfer Simulator is designed to provide a safe and convenient alternative to "parking lot" transfer training sessions. It is an attractive and functional addition to any rehab program and its life-like appearance adds to the realism of training activities.

## Product Description

- All-Steel Construction
- Stationary Feet and Retractable Casters
- Steering Wheel with Tilt-Column
- Dashboard Instrument Cluster Decal
- Fully Functional Passenger and Driver Doors with Arm Rests, Handles, Locks, Keys
- Vinyl Covered Reclining Bucket Seats
- Seat Belts and Shoulder Straps
- Open Back For Easy Access By Therapist
- Dimensions: 48" x 60" x 56" ht
- Weight: 500 lbs.